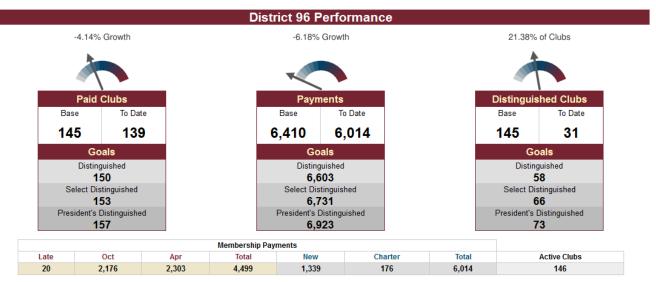

## c. Club Growth Director: Lydia Burchell DTM

BASE CLUBS: 145 CURRENT CLUBS: 139 DISTINGUISHED GOAL: 150

2 clubs are working on splitting

- 7 clubs are suspended 5 are being recovered
- 6 clubs have less than 8 members
- 3 new club leads this week

Base Membership Payments: 6,410 Current Membership Payments: 6,018

The District needs 589 more members to become President's Distinguished District.

The District also needs more new clubs leads.

It is very possible to achieve Distinguished District in our second year of operation!