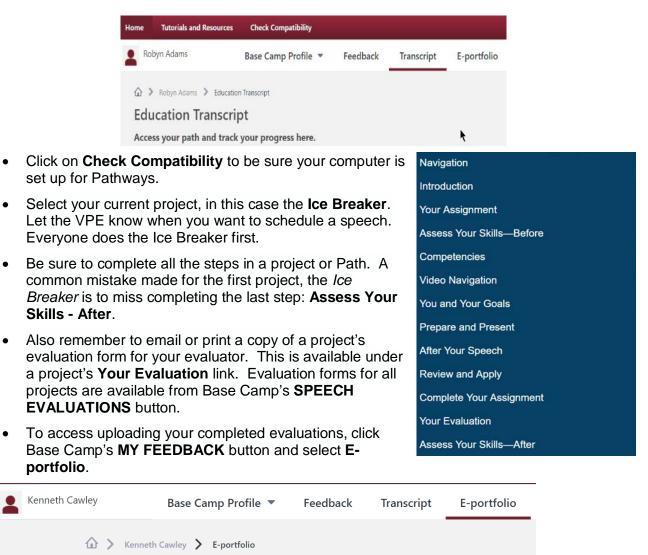

Click on **Log in as a member** in the center box of the **Welcome to Pathways** screen to access Base Camp. Scroll down on the screen that displays to see your menu choices.

- Click on **NAVIGATING BASE CAMP** for videos on topics such as *Explore My Profile*, Work in My Projects, Complete My Assignments, Feedback and Recognition, Complete A Level and Pathways Mentor Program.
- Click on **MY EDUCATION TRANSCRIPT** to access your path. (this is a shortcut method)

Click on the **Documents** button and then click on the current Level link.

**E**-portfolio

Click on the Add File button and follow the instructions provided. Note that you can also upload a photo or scan of the completed evaluation resource.